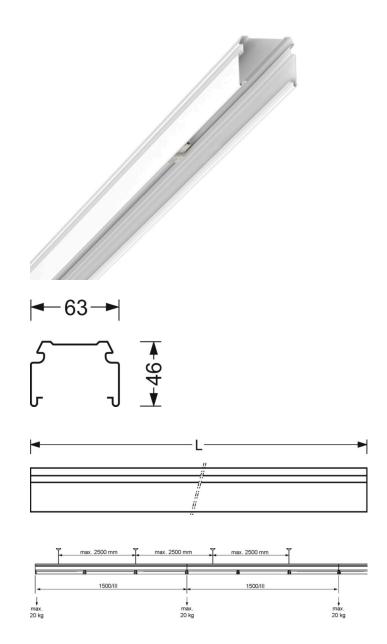

## **ELECTRICAL ENGINEERING**

46 mm

| MECHANICS            |         |        |                                   |
|----------------------|---------|--------|-----------------------------------|
| Housing colour       |         |        | traffic white RAL 9016            |
| Dimensions (LxW      | xH/DxH) |        | 4605mm x 63mm x 46mm              |
| Weight (net)         |         |        | 4.8kg                             |
| Type of installation |         |        | Mounting rail system installation |
| Dimensions           |         |        |                                   |
| L                    | 4605 mm | Length |                                   |
| B B                  | 63 mm   | Width  |                                   |